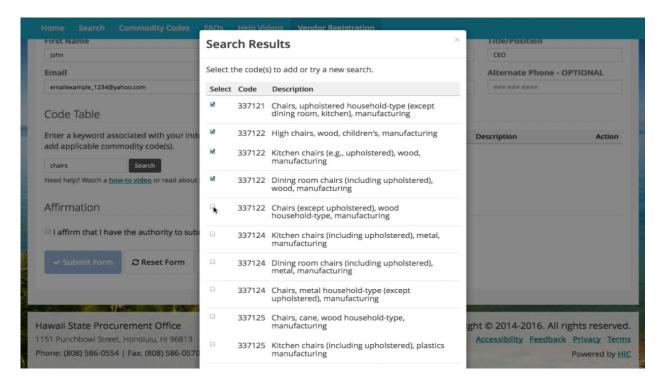

### **Vendor Registration Steps**

- 1. Go to: <u>hiepro.hawaii.gov</u>
- 2. Click 'Go to SSO Login'
- 3. Enter your email address
- 4. Click Next
- 5. If an account is found, you will enter your password and MFA information to complete the login process (skip to step 9)
- 6. If an account is not found, you will go through the <u>myHawaii</u> account creation process including Multi Factor Authentication (MFA) setup
- 7. After the myHawaii account is setup, you will enter all the required information under Additional Information
- 8. Agree to the Terms of Use and select "Submit"
- 9. Select 'Register as a vendor'
- 10. Fill in your business information (be sure your FEIN or SSN is correct)
- 11. Fill in your contact information
- 12. To add commodity codes to the code table, enter a keyword associated with your industry and select 'Search'

- 13. Select all the codes AND descriptions that apply to your business
  - 1. Note: The commodity code and description must match the solicitation exactly to receive email notifications

- 14. Click 'Add Selected Codes'
- 15. Check the 'Affirmation' box
- 16. Click 'Submit Form'
- 17. Click 'Continue'
- 18. That's it! You're a registered vendor!