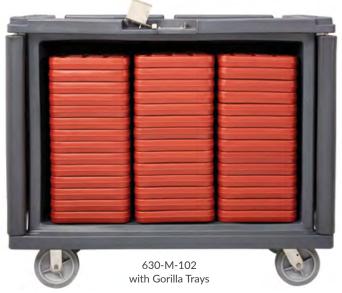

# features

The Rhino Cart is a highly durable, one-piece plastic transport cart made for meal delivery in corrections. The M-Series Rhino Carts are designed to efficiently carry our Marathon or Gorilla Trays, or any tray that is 14" to 14-½" x 9-½ to 11-½". Easy to load, easy to roll and easy to clean, this insulated cart is ideal for correctional foodservice.

## MODEL #'S

630-M-150 65"H CART 630-M-102 47-½"H CART