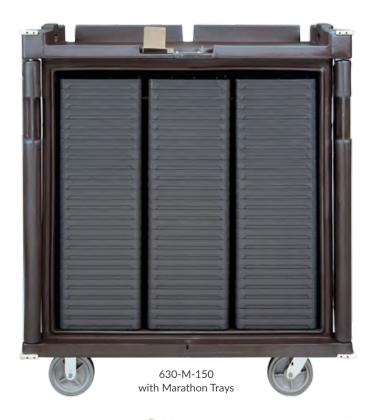

# features

The Rhino Cart is a highly durable, one-piece plastic transport cart made for meal delivery in corrections. The M-Series Rhino Carts are designed to efficiently carry our Marathon or Gorilla Trays, or any tray that is 14" to 14-½" x 9-½ to 11-½". Easy to load, easy to roll and easy to clean, this insulated cart is ideal for correctional foodservice.

## MODEL #'S

630-M-150 65"H CART 630-M-102 47-½"H CART