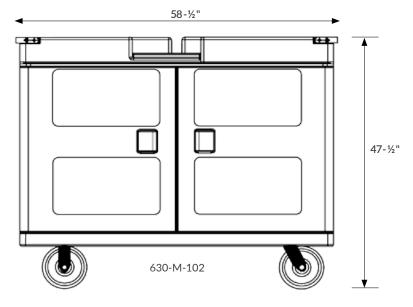

## MODEL #'S

630-M-150 65"H CART 630-M-102 47-½"H CART

## **DIMENSIONS**

| 630-M150        | INTERIOR        | EXTERIOR        |
|-----------------|-----------------|-----------------|
| Height          | 43-1/2"         | 65"             |
| Depth           | 22-1/4"         | 28-¾"           |
| Width           | 44-1/4"         | 56-%"           |
|                 |                 |                 |
| 630-M102        | <b>INTERIOR</b> | <b>EXTERIOR</b> |
|                 |                 |                 |
| Height          | 30-¾"           | 47-1/2"         |
| Height<br>Depth | 30-¾"<br>22-¼"  | 47-½"<br>28"    |