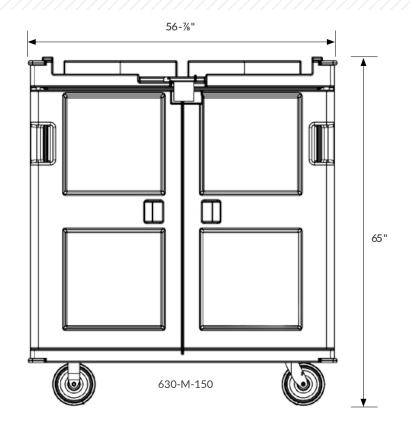

## MODEL #'S

630-M-150 65"H CART 630-M-102 47-½"H CART

## **DIMENSIONS**

| 630-M150        | INTERIOR        | EXTERIOR        |
|-----------------|-----------------|-----------------|
| Height          | 43-1/2"         | 65"             |
| Depth           | 22-1/4"         | 28-¾"           |
| Width           | 44-1/4"         | 56-%"           |
|                 |                 |                 |
| 630-M102        | <b>INTERIOR</b> | <b>EXTERIOR</b> |
|                 |                 |                 |
| Height          | 30-¾"           | 47-1/2"         |
| Height<br>Depth | 30-¾"<br>22-¼"  | 47-½"<br>28"    |