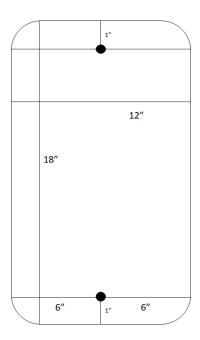

## Clean Water Branch Aluminum Signs

The Department of Health, Clean Water Branch is soliciting bids for six hundred (600) aluminum signs. All signs shall be the following dimensions: **18" H x 12" W x minimum 0.03" thickness**.

All signs shall have rounded corners. All signs shall have a white background. All signs shall have two (2) predrilled three-eighth inch (3/8") diameter mounting holes; mounting holes shall be located six inches (6") from either side of the sign and approximately one inch (1") from the top and one inch from the bottom of the sign. Holes should not be drilled through any text. Please see the layout below for approximate mounting hole locations: