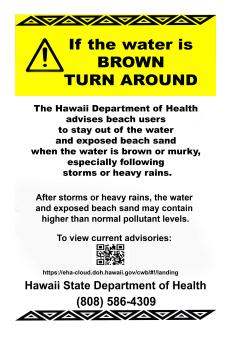

All signs shall be printed on one side with the CWB Brown Water Advisory color artwork:

A .JPG file of the artwork (at better resolution than this solicitation .PDF) is available electronically by contacting Mr. Troy Maeda (troy.maeda@doh.hawaii.gov) of the Clean Water Branch via email.